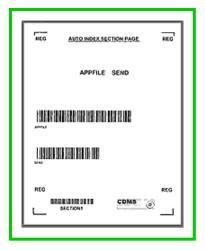

# **Section Sheet**

## The CDMS Advantage

Use the Section Sheet Generator to further index documents with minimal effort. Imagine having thousands of different types of documents in a folder and need them all scanned in and sorted by type. All you would need to do is separate your sections with a section sheet. Once scanned your OCR application will identify the section information and separate the documents automatically.