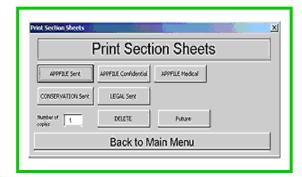

## The CDMS Advantage

Use the Section Sheet Generator to further index documents with minimal effort. Imagine having thousands of different types of documents in a folder and need them all scanned in and sorted by type. All you would need to do is separate your sections with a section sheet. Once scanned your OCR application will identify the section information and separate the documents automatically.