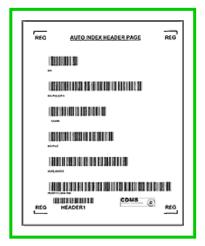

# **Header Page**

#### How does it work?

Using the CDMS Bar-Code Generator is easy. Simply enter the information that you want to use to index your scanned documents and then print out the bar-coded header page for use during scanning.