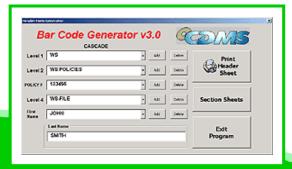

#### How does it work?

Using the CDMS Bar-Code Generator is easy. Simply enter the information that you want to use to index your scanned documents and then print out the bar-coded header page for use during scanning.

## THE CDMS BAR-CODE GENERATOR